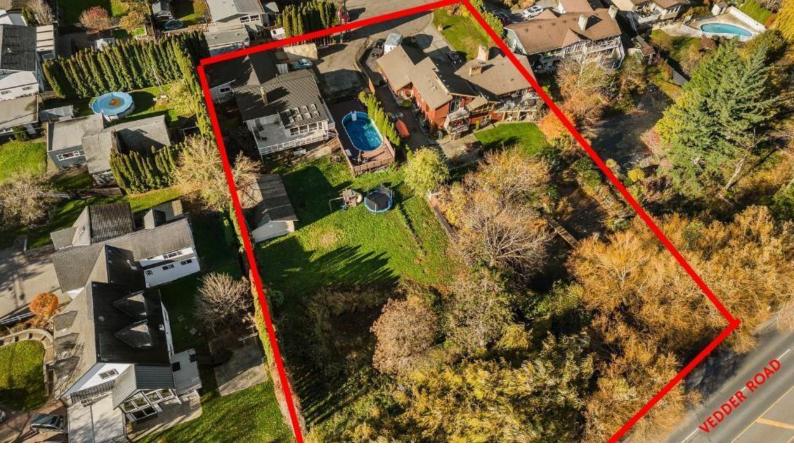

## 45649 NEWBY Drive Chilliwack British Columbia \$2,399,000

Prime development / potential LAND ASSEMBLY opportunity of 1.25 total acres (in conjunction with 45647 Newby Drive). Unlock the potential of urban growth with this exceptional parcel strategically positioned in the heart of Sardis. This prime real estate presents a rare and lucrative opportunity for developers seeking to make a lasting impact on the cityscape. The house itself is a great income generator as you wait for development permits and plans to come into place with a fully renovated 3 bedroom home, ground level studio suite and 800 sqft detached shop with 200amp service. Capitalize on the momentum of the city's growth and BC development bylaw amendments and position your architecture as a landmark project that adds value to the community. Call for more info & a private tour TODAY! \* PREC - Personal Real Estate Corporation (id:6769)