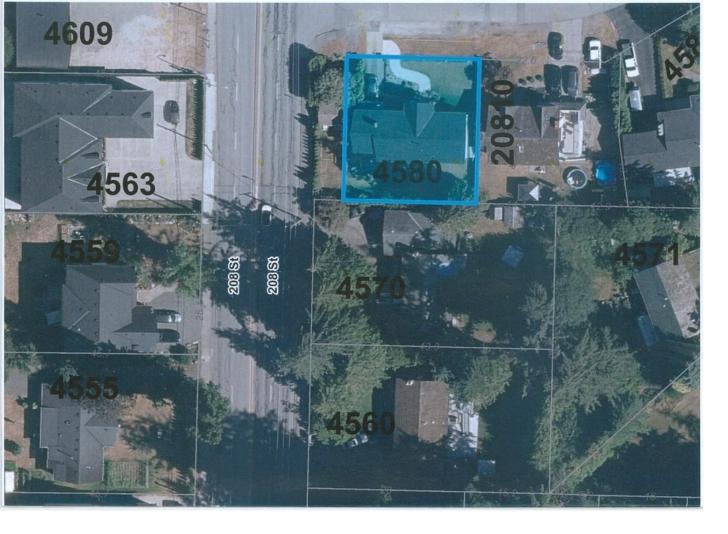

## 4580 208 Langley British Columbia

\$1,998,000

Developer Alert!!! Land Assembly Potential with 3 properties totalling just over 31,000 sq ft. These properties have OCP designated Ground Oriented Zoning at 1.2 FAR for Mixed Use Rowhomes, Townhomes or Plex Homes!!! This corner property (46th & 208th) provides required side access for any future development.

Located in Langley City, just outside of highly desirable Brookswood, at the crest of the hill with views of Langley City and the North Shore Mountains. CAN BE SOLD IN CONJUNCTION WITH PROPERTIES AT 4560 & 4570 - 208TH STREET. Townhome & Plex-Home Best Practices Guide available on request. (id:6769)