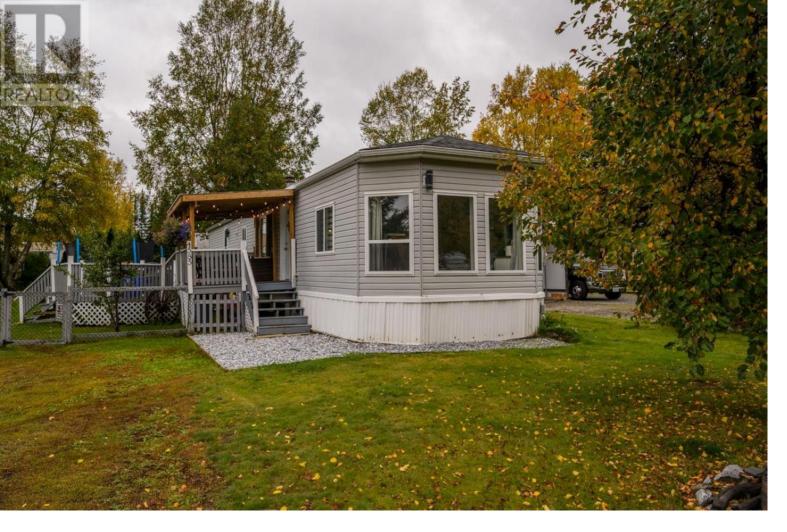

## 4585 GRAY Drive Prince George British Columbia

\$349,000

1996 Mobile home in a quiet neighborhood. Close to schools, shopping, recreation and 10 minutes from downtown. Bright and open kitchen featuring a skylight. Sunken living room and tiered sundeck. Bathroom has a soaker tub and a separate shower. Great value on your own land. All measurements are approximate, Buyer to verify if deemed important. (id:6769)