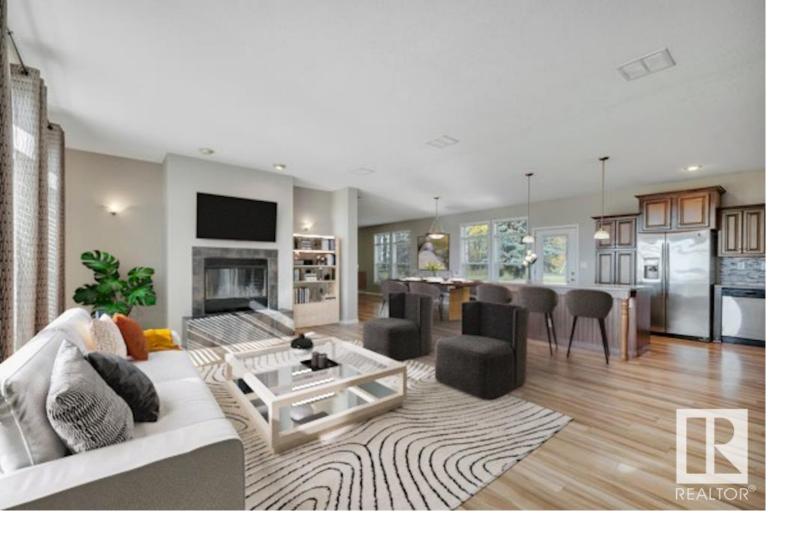

## Rural Wetaskiwin County Alberta

\$450,000

SERENE VIEWS! FRESH PAINT & FLOORING! IMMEDIATE POSSESSION! Searching for a well kept acreage near the Village at Pigeon Lake? Untouched skyline to the Battle River Valley for unobstructed prairie views? Room to add your dream shop? This 2196 sq ft 3 bed, 2 bath 2009 refreshed modular on 2.62 acres is it! Feat: hardie board siding, new laminate flooring in 2 of the bedrooms, fresh paint, large decks off the front and back, wood burning fireplace, & more! Massive open concept living space unites the living / kitchen / dining space; ideal for entertaining! Spacious kitchen w/ tons of cabinets, double island, gas stove, & plenty of windows for ample natural light. 3 large bedrooms, including the primary bedroom w/ huge 5 pce ensuite & double closets. Additional 4 pce bath, laundry room & sink. 200 amp trench to house; split to future shop. 2- 1000L septic tanks w/ field option, drilled well, propane heat. Minutes to 2 golf courses, paved to the subdivision yet quiet & serene; best of both worlds! A must see. (id:6769)