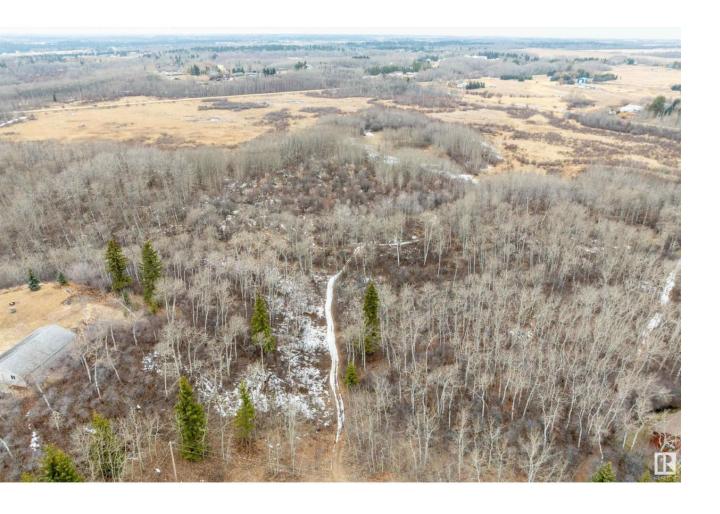

## Rural Wetaskiwin County Alberta

\$89,500

Have a vision for your perfect acreage? Look no further, this 1.920 acre lot is located in a mature subdivision, surrounded by trees. Located in a quiet and private cu-de-sac and the views are beautiful and peaceful.