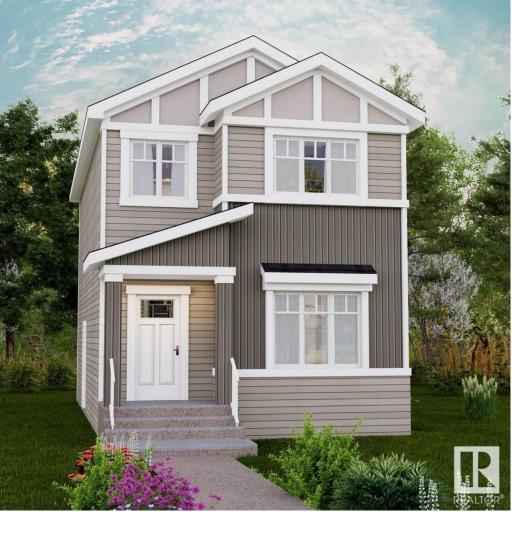

## Edmonton Alberta

\$499,900

Surrounded by natural beauty, Alces has endless paved walking trails, community park spaces and is close to countless amenities. Perfect for modern living and outdoor lovers. This 'Dover-Z' single family home offers the perfect blend of comfort and style. Spanning approx. 1642 SQFT, this home offers a thoughtfully designed layout and modern features. As you step inside, you'll be greeted by an inviting open concept main floor that seamlessly integrates the living, dining, and kitchen areas + a den. Abundant natural light flowing through large windows highlights the elegant laminate and vinyl flooring, creating a warm atmosphere for daily living and entertaining. Upstairs, you'll find a bonus room & 3 spacious bedrooms that provide comfortable retreats for the entire family. The primary bedroom is a true oasis, complete with an en-suite bathroom for added convenience. \*\*PLEASE NOTE\*\* PICTURES ARE OF SIMILAR HOME; ACTUAL HOME, PLANS, FIXTURES, AND FINISHES MAY VARY AND ARE SUBJECT TO CHANGE WITHOUT NOTICE. (id:6769)