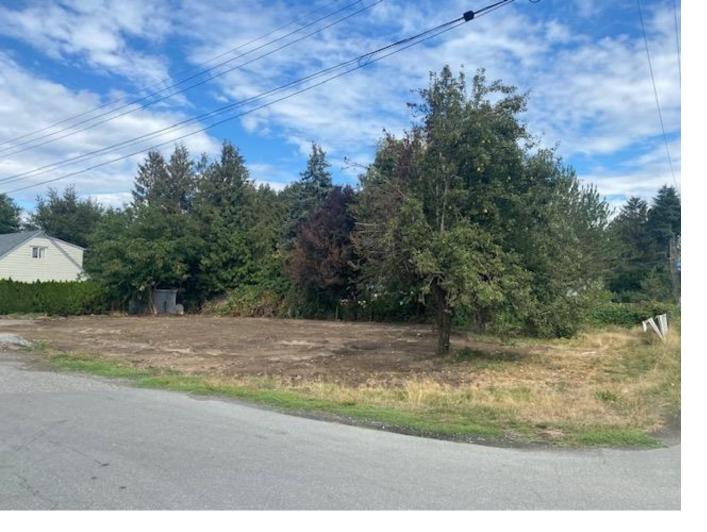

## 46007 KNIGHT Road Chilliwack British Columbia

\$699,900

Investor Alert! Large 1/4 acre empty lot located in a great Sardis location. Centrally located close to shopping, restaurants and more. neighboring Also has 2 other properties next door, same owner, To make almost 1 acre total. All assembled and ready to build or hold Can be sold separate. \* PREC - Personal Real Estate Corporation (id:6769)