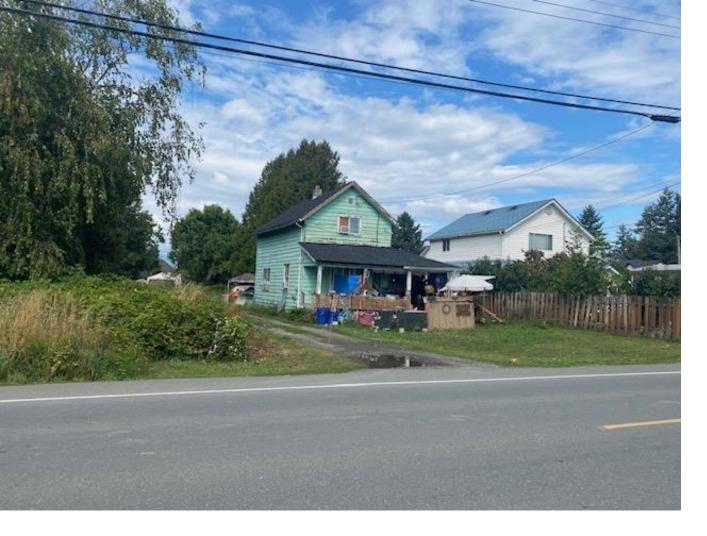

## 46021 KNIGHT Road Chilliwack British Columbia

\$799,900

This 1/2 acre lot with 1,500 sq ft house is located in a great Sardis location. Home has 3 bedrooms and 1 bath. Centrally located close to shopping, restaurants and more. other Also has 2 other properties next door, same owner, To make almost 1 acre total. All assembled and ready to build or hold Can be sold separate. \$2000 month rent total, with good tenants. \* PREC - Personal Real Estate Corporation (id:6769)