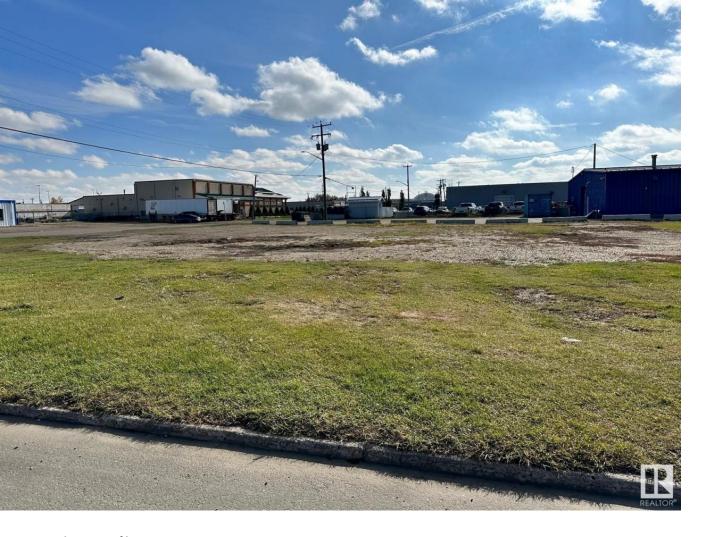

## Leduc Alberta

\$360,000

Amazing opportunity to own land within the City of Leduc for future Commerical development. Corner lot with access from 2 streets. Zoned General Commerical with excellent development possibilities. Quick access to 50th street. 13,504 SF. (id:6769)