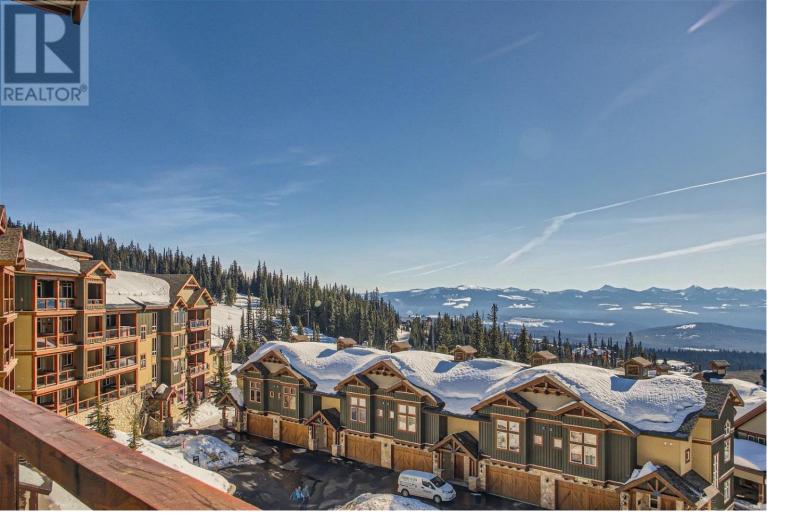

## 7700 Porcupine Road 4604 Big White British Columbia

Welcome to Aspens 4-604, your dream mountain retreat at Big White, with breathtaking south-facing views. This exclusive 3-bedroom, 2-bathroom top-floor corner unit has been kept in pristine condition for personal use, preserving its brand-new feel. A cozy foyer with heated slate flooring welcomes you, leading to a modern kitchen with breakfast bar, opening into the spacious dining and living area with a decorative gas fireplace. The master suite offers stunning mountain views and an ensuite with heated floors, while two additional bedrooms provide flexible space. The balcony reveals panoramic views of the Monashee Mountains, Telus Park, and Slopeside. With a ski locker, underground parking, ski-in/ski-out access, and no restrictions on short-term rentals or foreign buyers, this mountain sanctuary offers both luxury and flexibility. Plus, you could be settled in your dream winter home for the upcoming season! (id:6769)