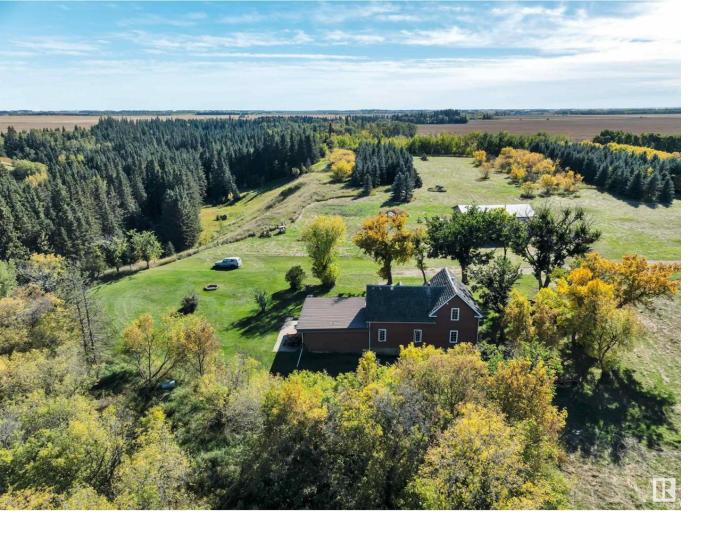

## Rural Wetaskiwin County Alberta

\$1,390,000

PIECE OF PARADISE! MINUTES TO WETASKIWIN! After generations of memories made, this unique property is on the market for the first time! A rare 275 acre package, it is ideal for those looking for terrific cropland w/ privacy of serene ravine views to build your dream home, hobby farm for the horses / livestock, or explore future development opportunities! With approx total 209 cultivated acres to work with located next to the environmental reserve land, you won't find a more secluded parcel to grow your farming empire. Gravel driveway to the original farmhouse, which has been revamped over the years, w/ 2256 sq ft of living space. 3 bedrooms, 1 bath, & eat in kitchen / dining space; large rec room for family gatherings w/ bonus living space upstairs. Unfinished basement w/ laundry & HE furnace. 32' x 48' powered shop w/ concrete floors & 3 overhead doors, 14' interior height; ideal for equipment storage & tinkering on projects. Must be seen to be appreciated, don't miss it! GST may be applicable. (id:6769)