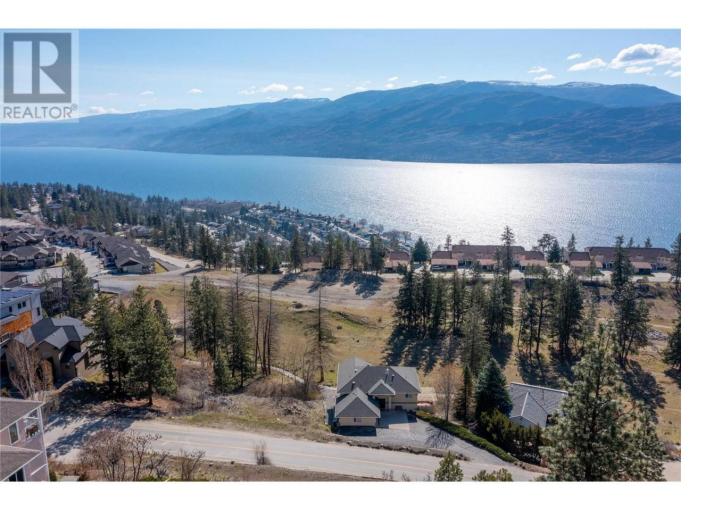

## 4623 Ponderosa Drive Peachland British Columbia

\$335,000

Investors, developers or just build your DREAM HOME on this terrific lake & mountain view lot with possible new golf course plans in the works. Located in one of Peachland's nicest areas and situated on a cul de sac with other fine homes, you are in your own private oasis yet minutes from the lake and DT core. Great opportunity to be part of the Ponderosa neighbourhood. No building timelines and you can bring your own builder. Seller has plans for a W/O rancher if potential buyer is interested (these would need to be okayed and verified with city). 72 ft frontage x 180 ft left side x 140 ft right side. (id:6769) Listing Presented By: