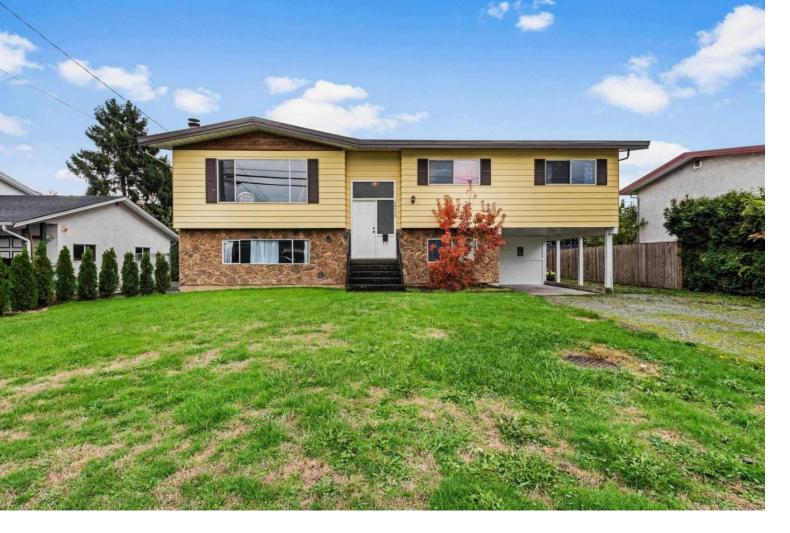

## 46458 CHILLIWACK CENTRAL Road Chilliwack British Columbia \$918,000

Wonderful home with SUITE POTENTIAL and great frontage! 2,263 sq ft split entry home with bright living room and huge kitchen! 3 bedrooms upstairs including spacious master bedroom with 2 piece ensuite plus one bedroom downstairs. Large main bath with updated soaker tub and shower. Unfinished basement with tons of space and rough ins for a suite! Fenced backyard and TONS of parking! Minutes to all kinds of shopping, restaurants and recreation. Call today! (id:6769)