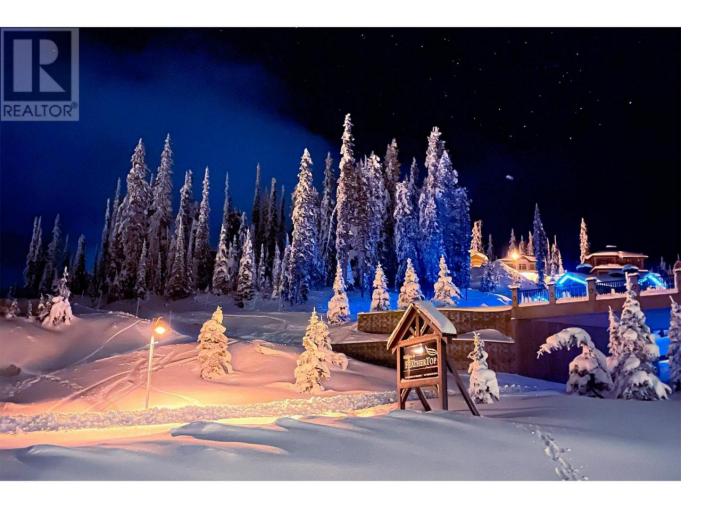

## 465 Feathertop Way Big White British Columbia

\$649,800

MUST BE SOLD! One of the few remaining lots at Feathertop to build your dream chalet, or use the Weninger Construction PLANS for a 3,000 sqft home (with side by side double garage) that are included. Surrounded by \$2+ million dollar homes, this 0.11 acre lot is approximately 50ft wide by 100ft deep. Take in the UNOBSTRUCTED VIEWS in this South East facing property and have one of the best SKI IN/OUT locations straight to the Black Forest Chair. The ski out is located straight out your back door, and it's only 25 meters to the run Shortcut. Bring your own builder and build whenever you're ready with no building timeline. \*\*LOT LINES ON IMAGES ARE APPROXIMATE ONLY\*\* (id:6769)