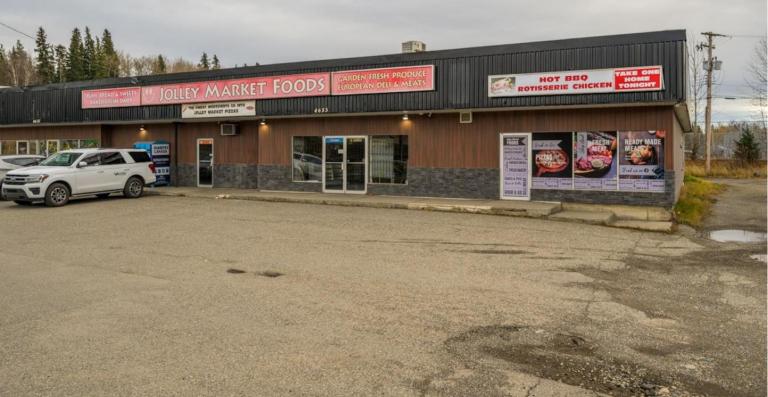

## 4653 16 Highway Prince George British Columbia

\$26

This is a fantastic opportunity to secure a lease on Northern BC's busiest corridor, Highway 16 West. Highway exposure and easy access. This was once a very successful grocery/convenience store, with 4,250 sq ft available. Lots of parking. Neighbors are a hair dresser and a daycare. This would be the perfect location for another grocery store with a thriving neighborhood behind it and the constant flow of traffic in both directions. New flooring throughout. Some built in coolers already exist. (id:6769)