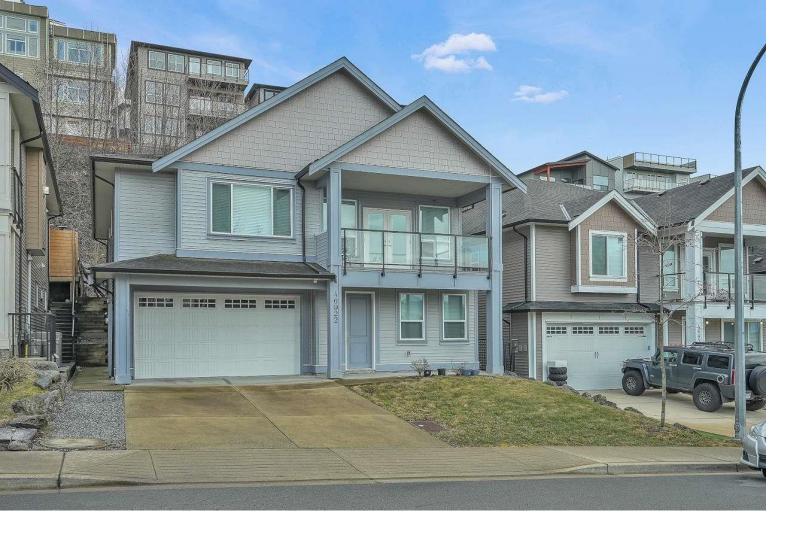

## 46922 SYLVAN Drive Chilliwack British Columbia

\$1,098,500

Presenting an exquisite residence in the coveted PROMONTORY neighborhood of Sardis. Meticulously constructed in 2016, with 6 Bedroom & 3 Full Washroom. Capturing breathtaking panoramic views of the Valley and mountains, the property harmoniously blends tranquility and accessibility. Proximity to schools, amenities, and nature trails enhances the appeal. The interior boasts a luxurious modern gourmet kitchen with a substantial island and contemporary lighting fixtures, Noteworthy features include a two-bedroom in law suite with a separate entrance and laundry facilities, elevating both comfort and financial flexibility. Don't miss this exceptional opportunity; it's the epitome of enduring sophistication in PROMONTORY. SAT/SUN MAY 11/12 FROM 2-4PM.Buyer's agent must be prese (id:6769)