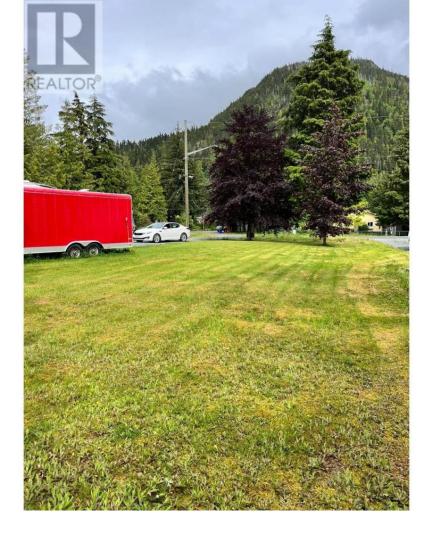

## 4693 BEAVER Crescent Terrace British Columbia

\$150,000

Looking to build a home or set up your modular or RV? This cleared lot offers 11,717 square feet and has water, septic and newer hydro panel in place. Very quiet subdivision at Copperside Estates, this level building lot is ready to go. Storage shed on property, nice mountain views and only minutes. (id:6769)