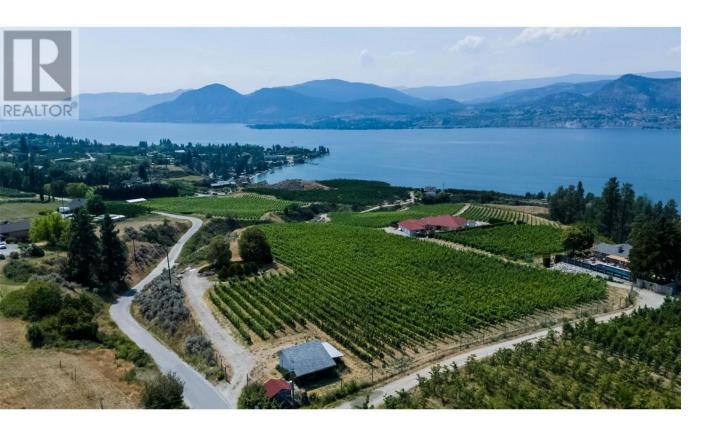

## 4697 GULCH Road Naramata British Columbia

\$1,950,000

5 acre award winning vineyard planted in 2010 & 2011. Managed by Meritage Viticulture with grapes going to Synchromesh. There are 4,240 vines, all Riesling which appear to have remained quite healthy over this past challenging year. The owners had building plans completed including the issuance of a building permit to construct a luxury estate home on the south east portion of the property. The lake views from this parcel of land are truly exceptional. (id:6769)