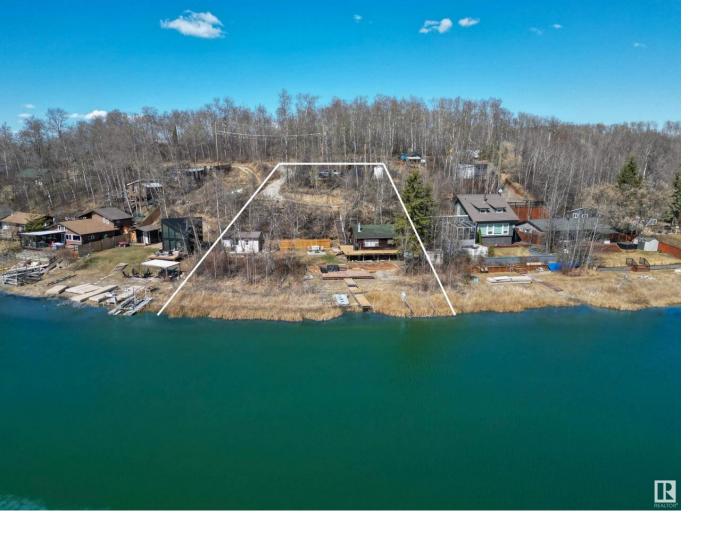

## Rural Parkland County Alberta

\$475,000

WATERFRONT property on JACKFISH Lake. This double-wide lot in KENGLENED offers exceptional shoreline water access and outstanding views. The property includes a three-bedroom summer cabin featuring a partial kitchen and a separate bathhouse with a bathroom, washer/dryer, and sink. Also featuring a newly constructed deck and stairs. There is ample parking space at the top, with room for a smaller to mid-size travel trailer. The property has above-ground water cisterns and underground septic holding tanks. An aluminum dock is also included. Jackfish Lake is known for its excellent summer and winter conditions, perfect for recreational watersport activities such as waterskiing, canoeing, kayaking, and paddleboarding. It's a deep, clean, spring-fed lake that's great for fishing enthusiasts. This is a rare opportunity to own a sought-after lakefront property just 20 minutes from Stony Plain and Spruce Grove. (id:6769)