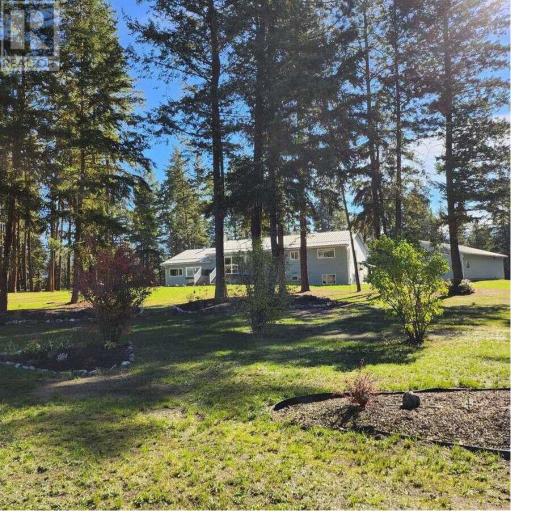

## 4700 Schubert Road Armstrong British Columbia

\$1,549,000

For additional information, please click on Brochure button below. 1991 Home on 5.21 Acres in Spallumcheen/Armstrong. Nestled in the serene countryside of Spallumcheen/Armstrong, this expansive home offers a tranquil retreat on a sprawling 5.21-acre property. Built in 1991, this two-level residence boasts 5 bedrooms, 3.5 bathrooms, including a self-contained two-bedroom, one-bathroom basement unregistered suite for added versatility. Situated in an Agricultural Land Reserve (ALR) location, this property ensures the preservation of its natural surroundings by safeguarding against future nearby development. Enjoy the peace of mind knowing that your property perimeter is protected, providing an enduring sense of tranquility. The lush landscape surrounding the home resembles an oasis, with hundreds of tall, meticulously manicured Fir and Pine trees creating a private park-like setting. Whether you're seeking a peaceful sanctuary or an outdoor enthusiast's paradise, this property offers endless opportunities to explore and unwind amidst nature's beauty. Don't miss the chance to own this slice of rural paradise. (id:6769)