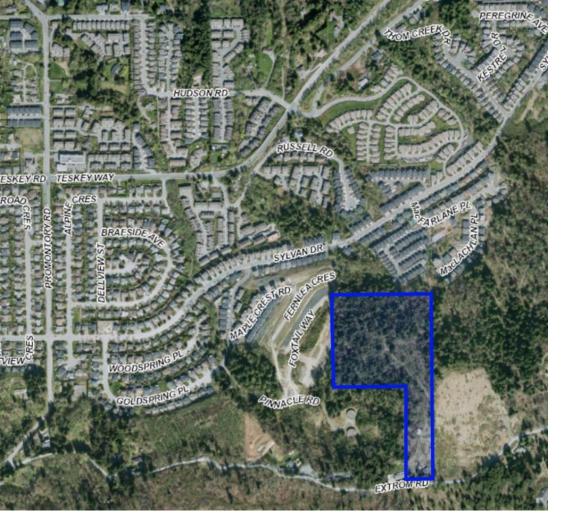

## 47015 EXTROM Road Chilliwack British Columbia

\$3,800,000

Attention Developers and Investors - OPPORTUNITY to own an 18.48 acres property in East Promontory, Chilliwack. Lots of potential with this large lot and minimum elevation of 225m. House has approx. 5000 sq. ft. interior space and a pool, full restoration is needed before re-occupancy permit can be applied. One of only a few properties on Extrom with metered City water. (id:6769)