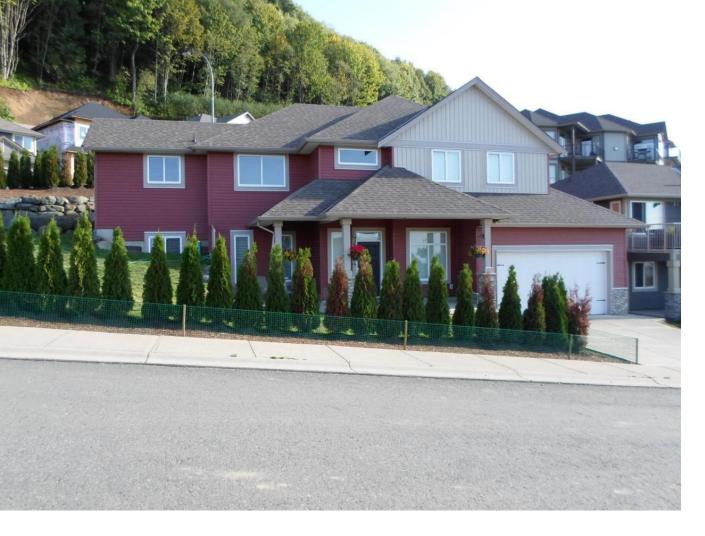

## 47264 VISTA Place Chilliwack British Columbia

\$1,059,000

Welcome to 47264 Vista Place, where elegance meets functionality in this spacious, meticulously maintained home boasting nearly 3,000 square feet and lofty 11-foot ceilings, offers a breathtaking panorama of the mountains and valley. With 5 bedrooms plus a den, 3 bathrooms, and 2 kitchens (including 1 rough-in), spread across two stories, it's an ideal blend of comfort and convenience. Upstairs, discover 3 BR/2 Baths, including a luxurious master suite with a walk-in closet and ensuite. Downstairs features an office-den and a daylight basement with a separate entry, offering ample space for relaxation or entertaining. Potential for rental income with the rough-in kitchen and additional BR. With rough-ins for central AC, vacuum, and security systems, along with an oversized 2-car garage and garden shed, this home is truly exceptional. Located minutes from town and walking distance to amenities, including Jinkerson Park Playground and a nearby bus stop, hiking trails for outdoor lovers. This one has it all !! (id:6769)