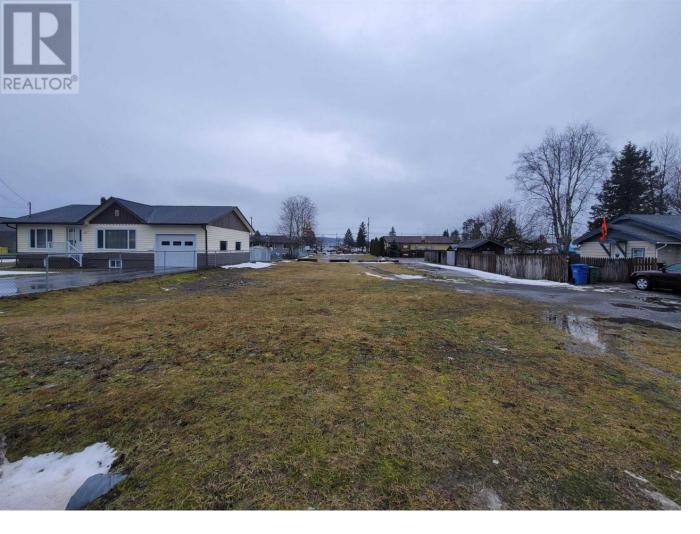

## 4727 PARK Avenue Terrace British Columbia

\$229,900

Prime building lot located in the downtown core of Terrace, B.C. This lot presently has a residential zoning of R4 but is neighboring properties with C1-A zoning. City of Terrace should be favorable to rezoning to commercial. Property is level and cleared and ready for development. (id:6769)