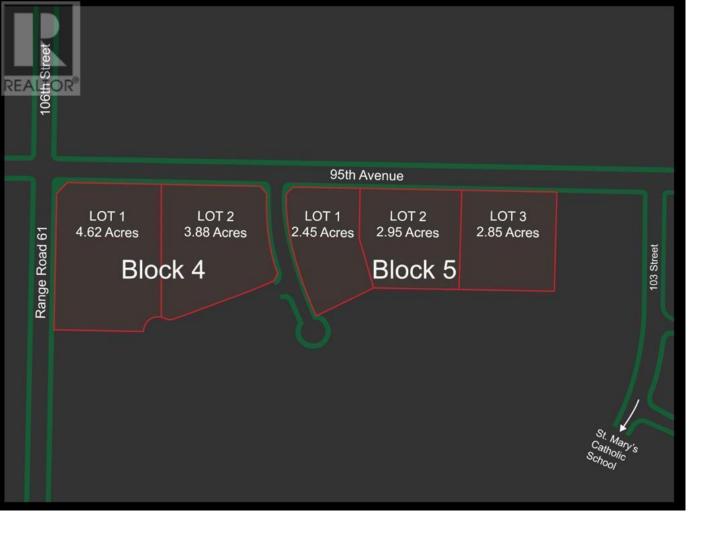

## 47366 95 Avenue Sexsmith Alberta

\$921,250

COMMERCIAL LOTS! Priced WAY below appraised value!16.75 acres of commercial land ready for development. This project boasts some pre-existing underground services, laying the foundation for seamless development. Zoning planned to be CL- Commercial Light, but embrace the versatility with the potential for mixed zoning, Positioned strategically along a bustling thoroughfare, commercial lots promise unparalleled visibility, ideal for retail enterprises. With grading and some essential services already in place. Phase one of the subdivision showcases custom-built single-family residences. A cutting-edge K-8 School anchors the heart of this community enclave. Nestled within the vibrant Town of Sexsmith, a mere 12 miles from Grande Prairie, discover a harmonious blend of small-town charm and metropolitan conveniences. Be sure to explore the myriad of federal and municipal development incentives, from CMHC Project financing to Aquatera connection incentives. NOW is the time to take advantage! Contact a Commercial Agent today to assist you in unveiling the possibilities! (id:6769)