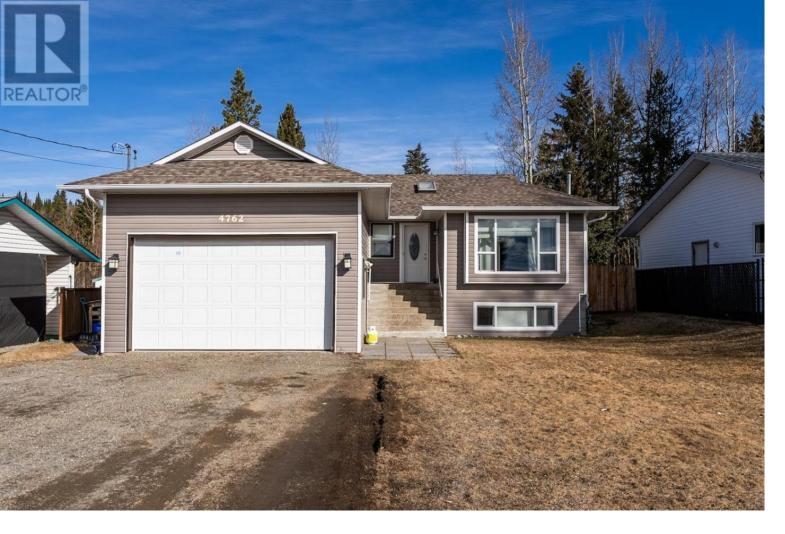

## 4762 GISCOME Road Prince George British Columbia

\$549,900

\* PREC - Personal Real Estate Corporation. Country charm that is minutes from downtown! This 4 bed 3 bathroom home has seen many updates over the years including a new kitchen upstairs, flooring, paint and trim. Downstairs has a very well-designed large basement suite that is bright and open. There is a great shared laundry set up for up and down tenants and a large, fenced yard and pleasant sundeck so that humans and furry friends alike can enjoy backyard privacy. Currently has great tenants upstairs that would like to stay if given the opportunity. All measurements are approximate, buyer to verify if deemed important. Lot size taken from Tax Assessment. (id:6769)