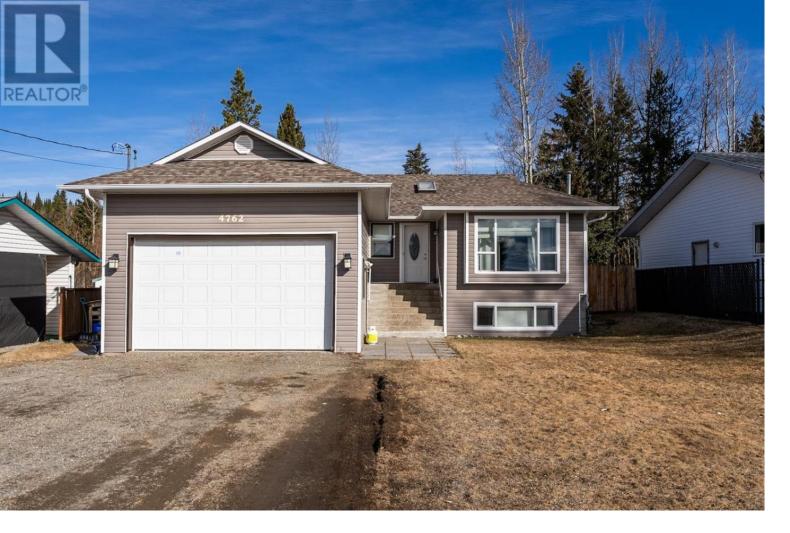

## 4762 GISCOME Road Prince George British Columbia

\$529,900

\*PREC - Personal Real Estate Corporation. Country charm that is minutes from downtown! This 4 bed 3 bathroom home has seen many updates over the years including a new kitchen upstairs, flooring, paint and trim. Downstairs has an very well designed large basement suite that is bright and open. There is a great shared laundry set up for up and down tenants and a large fenced yard and pleasant sun deck so that humans and furry friends alike can enjoy back yard privacy. Currently has great tenants upstairs that would like to stay if given the opportunity. All measurements are approximate, buyer to verify if deemed important. Lot size taken from tax assessment. (id:6769)