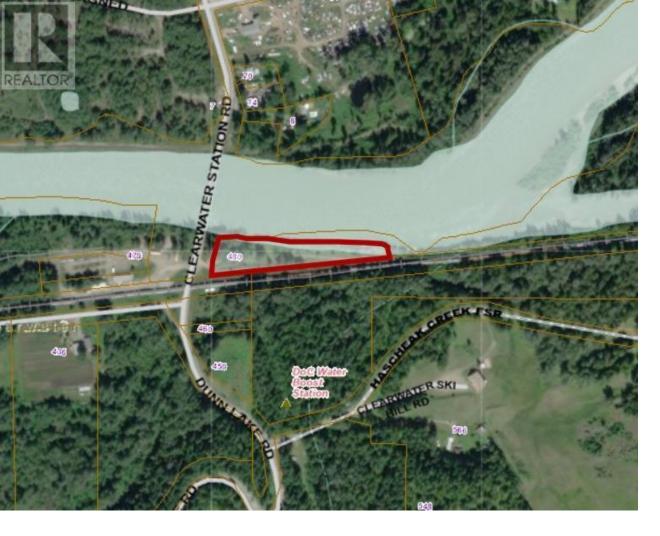

## 480 DUNN LAKE RD Clearwater British Columbia

\$65,000

2.29 Acres of land on the North Thompson River just upstream from the Clearwater Station rd. Very scenic with light industrial zoning, bring your ideas. (id:6769)