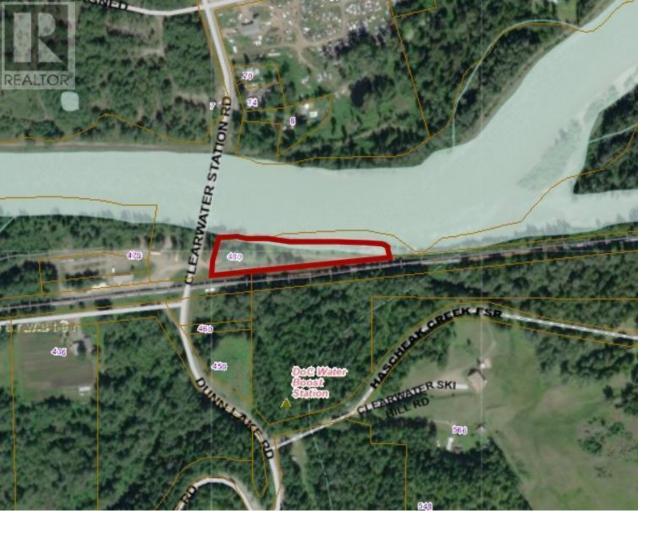

## 480 DUNN LAKE Road Clearwater British Columbia

\$65,000

2.29 Acres of land on the North Thompson River just upstream from the Clearwater Station rd. Very scenic with light industrial zoning, bring your ideas. (id:6769)