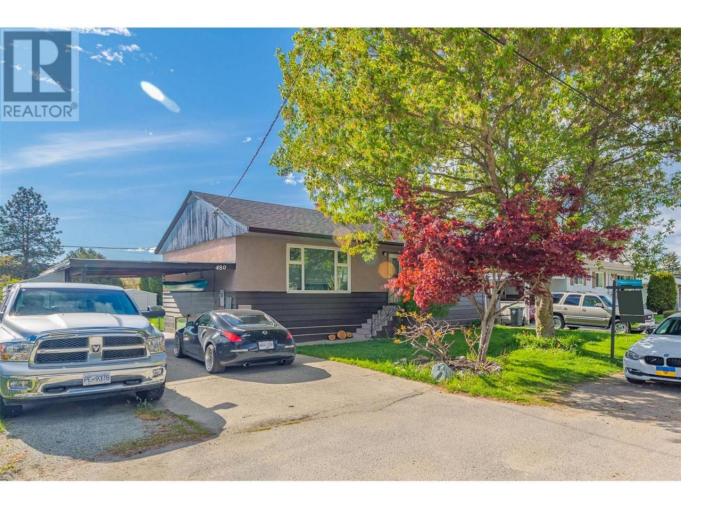

## 480 McDonald Road Kelowna British Columbia

LAND ASSEMBLY Opportunity! 480 McDonald Rd is to be sold with its neighbours 450 McDonald (MLS #10272417) and 460 McDonald(MLS# 10272416) as a set of 3 assembled properties, total 0.52 Acres. UC4 ZONING allows for 4-6 storey multi-family residential with bonuses up to 2.4 FAR. Ideal for condos or stacked/row townhome development or a great holding property for investors. 480 McDonald Rd is a 4 bedroom /2 bathroom home located in Rutland North on a .17 acre lot backing onto Asher. Lots of updates throughout. Basement in-law suite 2 bedroom/ 1 bathroom with separate entrance. Ideal central and convenient location close to schools, parks, recreation, transit and shopping! (id:6769)