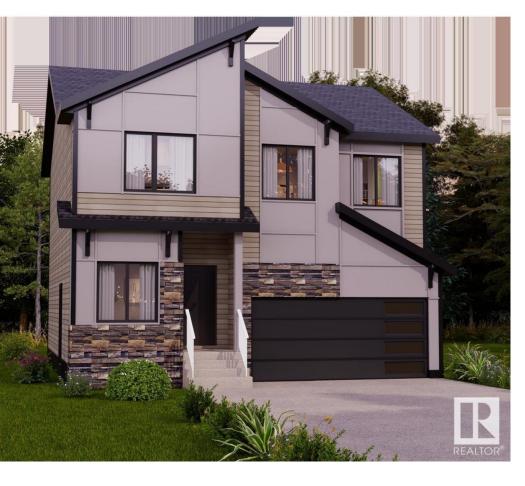

## Edmonton Alberta

\$549.900

Located in South Ellerslie, natural beauty surrounds Orchards. You and your family can embrace the beautiful green spaces with lots of room to play, relax, and explore the outdoors. The Willow from Akash Homes welcomes you with a spacious foyer leading into an open-concept main floor. This well-designed space features 9' ceilings on the main floor, laminate flooring, and a chefs kitchen with quartz counters, a corner pantry, and soft-close cabinets. Conveniently access the attached garage directly from the main floor. Upstairs, unwind in the primary suite designed for two, along with two more bedrooms, a bonus room, and second-floor laundry for added ease. \*\*PLEASE NOTE\*\* UNDER CONSTRUCTION!PICTURES ARE OF SIMILAR HOME; ACTUAL HOME, PLANS, FIXTURES,AND FINISHES MAY VARY AND ARE SUBJECT TO AVAILABILITY/CHANGES WITHOUT NOTICE. EST COMPLETION 2025. (id:6769)