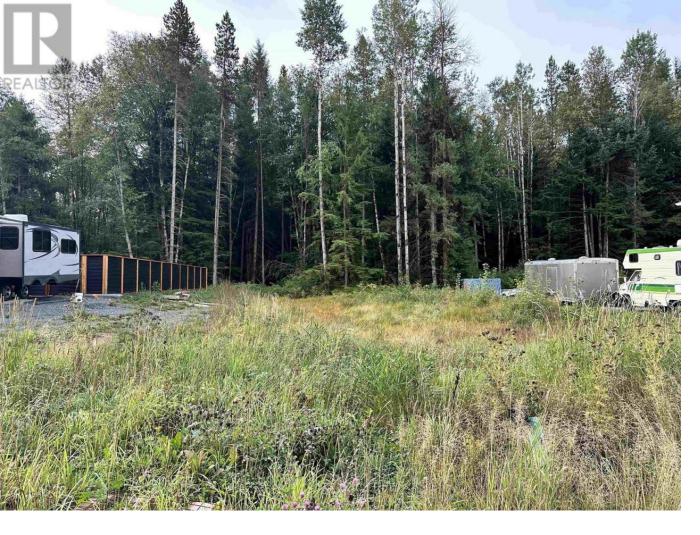

## 4809 DAIRY Avenue Terrace British Columbia

\$174,900

\* PREC - Personal Real Estate Corporation. If you are looking to build in town, check this lot out. Located on a quiet street close to town, this lot is over 10,000 sq ft. The lot has been cleared and is ready for you to build the home of your dreams. There aren't many lots in town this size!! (id:6769)