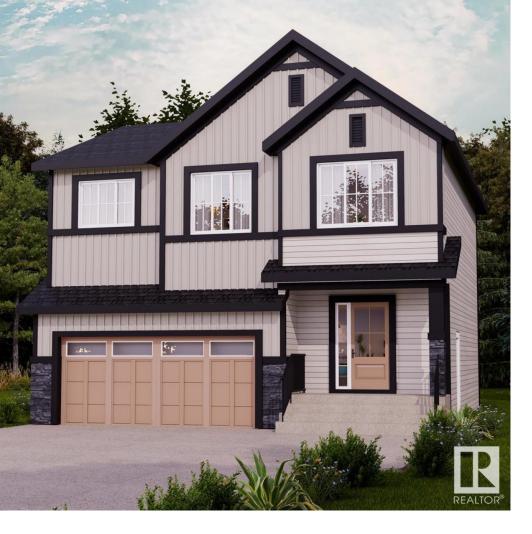

## Edmonton Alberta \$539,900

Located in South Ellerslie, natural beauty surrounds Orchards. You and your family can embrace the beautiful green spaces with lots of room to play, relax, and explore the outdoors. Welcome to the Webster from Akash Homes! Exuding elegance, the Webster invites you inside with a spacious foyer that flows through to the open-concept main floor. You'll find a well-appointed layout on your main living areas that offers access to the attached garage, 9' ceilings, laminate flooring throughout the main, and a chef-inspired kitchen adorned with quartz counters, a corner pantry, and soft close doors and drawers. Retreat from your day to your second floor, with 3 bedrooms, including a primary suite designed for two awaits. Two additional bedrooms, second-floor laundry, and a bonus room complete this home. \*\*PLEASE NOTE\*\* UNDER CONSTRUCTION! PICTURES ARE OF SIMILAR HOME; ACTUAL HOME, PLANS, FIXTURES, AND FINISHES MAY VARY AND ARE SUBJECT TO AVAILABILITY/CHANGES WITHOUT NOTICE. EST COMPLETION MID JAN 2025. (id:6769)