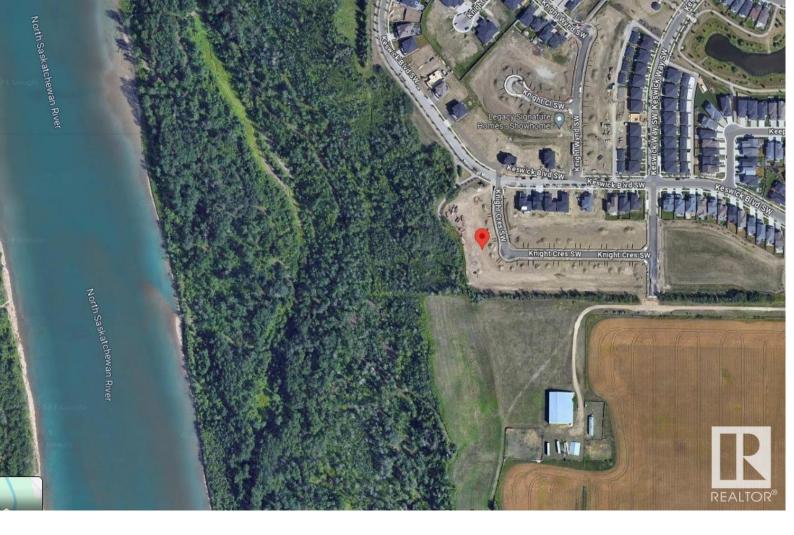

## Edmonton Alberta

\$675.000

Sunny west backing Ravine lot in prestigious Keswick on the River. Nearly 7000sf estate lot with a 42' building pocket, nestled on a quiet street backing natural reserve & the North Saskatchewan River. Your freedom to choose any custom builder to complete your dream home. Keswick on the River is a family friendly exclusive neighborhood with superior architectural requirements to maintain a higher standard of quality. Quick commute to all servicing amenities including multiple golf courses, ski clubs, recreation centers, parks, multiple schools, restaurants & shopping. (id:6769)