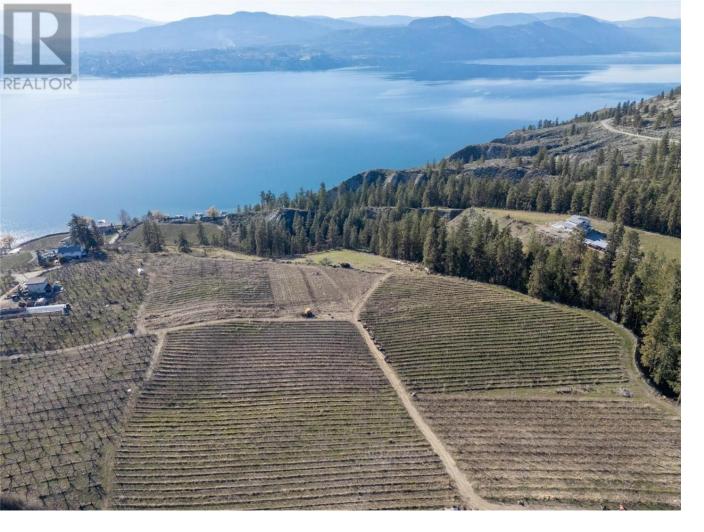

## 4815 COOPER Road Naramata British Columbia

\$1,850,000

Experience Okanagan living at its best on this private 6.25-acre property offering unparalleled views of Okanagan Lake and the surrounding valley. Surrounded by neighbouring vineyards and orchards, this location offers the ideal canvas for creating your dream estate or agricultural venture. Enjoy the tranquility and privacy of rural living while remaining conveniently close to amenities and attractions in the nearby Village of Naramata. The KVR hiking/biking trail is mere minutes away as well as the many wineries located along the Naramata Bench. Penticton is just a short 15 minute drive to the property. (id:6769)