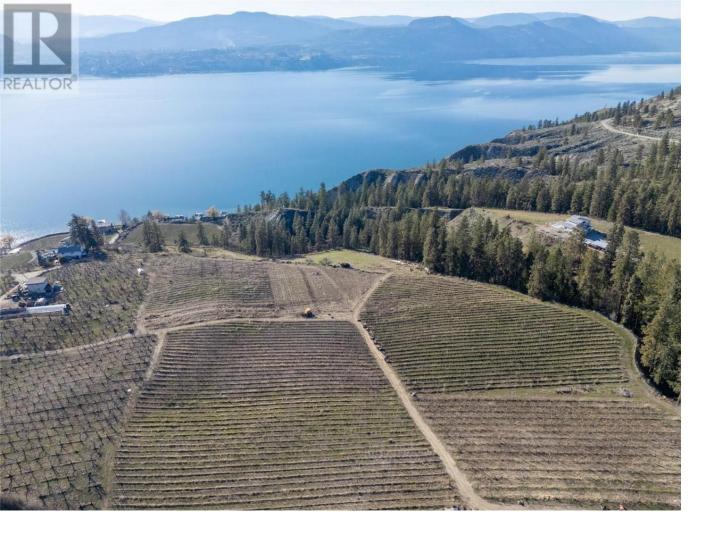

## 4815 COOPER Road Naramata British Columbia

\$1,850,000

Experience Okanagan living at its best on this private 6.25-acre property offering unparalleled views of Okanagan Lake and the surrounding valley. Surrounded by neighboring vineyards and orchards, this location offers the ideal canvas for creating your dream estate or agricultural venture. Enjoy the tranquility and privacy of rural living while remaining conveniently close to amenities and attractions in the nearby Village of Naramata. The KVR hiking/biking trail is mere minutes away as well as the many wineries located along the Naramata Bench. Penticton is just a short 15 minute drive to the property. (DUPLICATE LISTING WITH MLS #10337917) (id:6769)