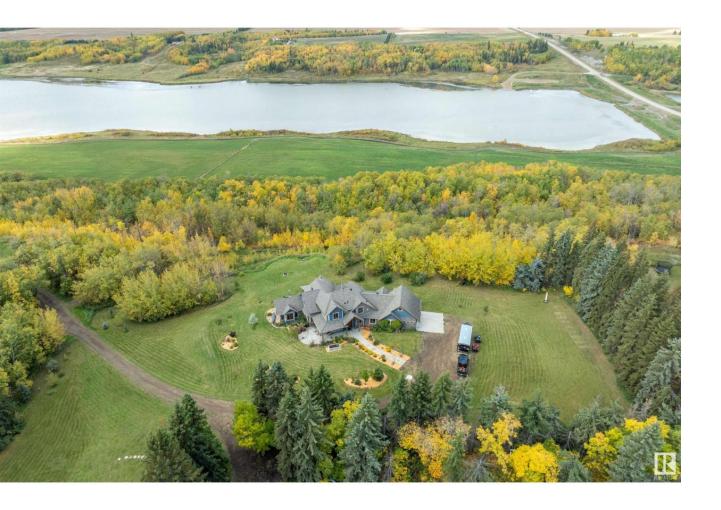

## Rural Leduc County Alberta

\$1,699,000

AMAZING VIEWS in all directions from this fabulous 3306 sq. ft. 2 story beauty on 30 acres +/- OVERLOOKING & offering LAKEFRONT access to COAL LAKE, yet a short drive to Millet, Leduc & Nisku. With no basement this home offers a SUN DRENCHED view from the many HI END EUROPEAN WINDOWS & doors in this UNIQUE HOME. The main floor offers 2380 sq. ft. where you will find a gorgeous GREAT ROOM with FIREPLACE & LUXURY VINYL PLANK, TIMELESS HICKORY CABINETS with BI STAINLESS APPLIANCES & gas stove, tile floors, EXOTIC GRANITE, formal dining room & a perfect CORNER SUN ROOM with stove where you can just sit in enjoy. A bath with the so cute 2 LEVEL SINKS, a 2nd. bedroom/den, spacious laundry, mud room & furnace room. The primary, offers the same GREAT VIEWS & a SPA ENSUITE with tub & shower! Up the GLASS & WOOD STAIRCASE to 926 sq.ft with a BONUS ROOM, balcony, 2 large bedrooms, & 4 pc. bath. RICH WOOD BEAMS, custom interior doors, solid wood front door, OVERSIZED GARAGE, STAMPED & COVERED CONCRETE PATIOS & more! (id:6769)