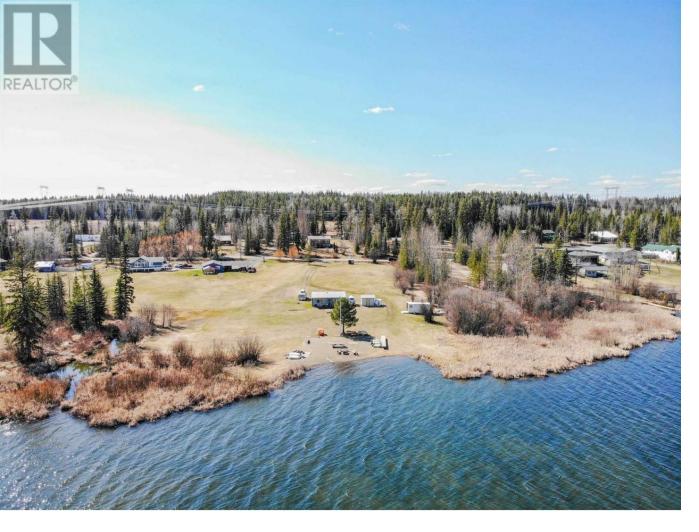

## 4826 TEN MILE LAKE Road Quesnel British Columbia

\$449,900

Exceptional opportunity awaits on over 2 pristine acres of lakefront property on Ten Mile Lake. Enjoy the benefit of non-private land to the north, offering a natural break from neighbors. The gentle, almost flat slope down to the lake ensures easy access. A cozy pan abode cabin with water, sewer, electricity, and baseboard heat awaits, featuring a full kitchen and 3-piece bathroom with shower. Additional amenities include sheds for storage, firepit area, and a dock for lakeside enjoyment. Zoned C2 Tourist Commercial, offering a myriad of business possibilities from lodges, resorts, spas, campgrounds, RV parks, to rental and sale of boats and sporting equipment, marine fuel services, and more. Residential use allowed as an accessory dwelling unit, allowing you to live and work on-site. As per the CRD, this is one of the few zoning types that will still allow for an AirBnB business. Don't miss this chance to create your lakeside dream lifestyle and business! \* PREC - Personal Real Estate Corporation (id:6769)