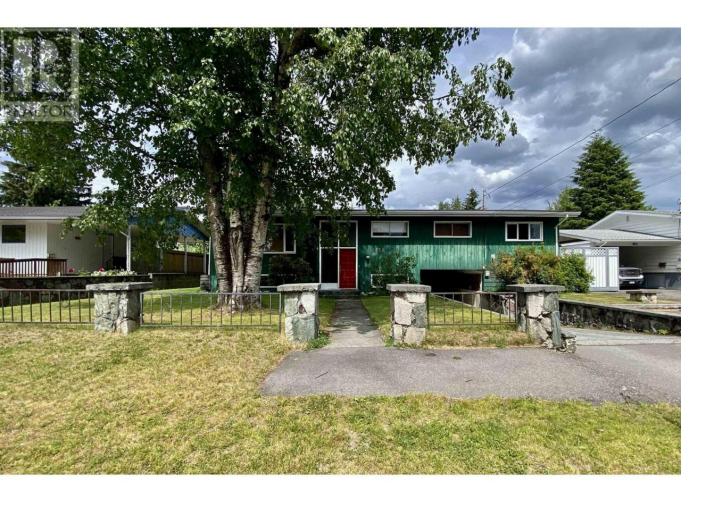

## 4828 SCOTT Avenue Terrace British Columbia

\$499,900

Sauna 8 ft X 6 ft

\*PREC - Personal Real Estate Corporation. Grand and Classic this home is very well located within walking distance to K-12 schools, playing fields, playgrounds and just 6 blocks from downtown! The spacious yard is 70' wide and includes gardens, a deck plus a patio, a handy shed and is fully fenced. Mature trees provide character and shade to your outdoor experience. Inside find traditional finishes, five bedrooms, 2 bathrooms and a sauna! Accessed from the backyard is an extra space just past the garage that could be used for a variety of creative purposes, with a fantastic storage space below, perfect for the seasonal items! This home is very solid and just waiting for your personal touch! (id:6769)