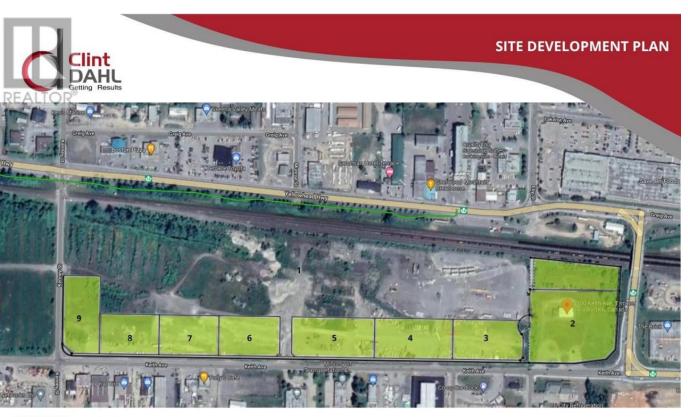

## 4830 KEITH Avenue Terrace British Columbia

\$1,537,250

New Light Industrial lots now available in the heart of Terrace. Located along Keith Ave these are highly desirable lots to the region. Lots have both high visibility and excellent access, with the NSD Inland Port located behind the lot and Highway 16 only feet away. 4830 Keith (Lot 5) is a 2.37 acre lot. Build to suit by the seller is also an option. \* PREC - Personal Real Estate Corporation (id:6769)