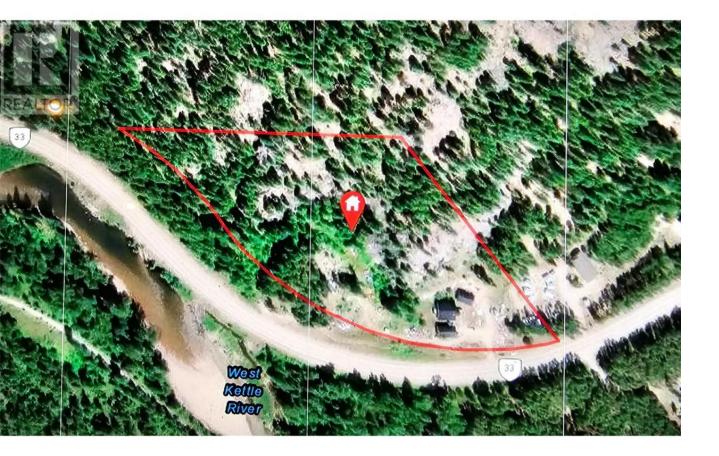

## 4840 HIGHWAY 33E Highway Beaverdell British Columbia

Prime Highway Frontage on 7.8 Acres. No zoning restrictions - flexible for commercial or residential development. 2 Large shops. This property offers possibilities for entrepreneurs, or anyone looking to build on a spacious unrestricted piece of land. House on property has been abandoned (id:6769)