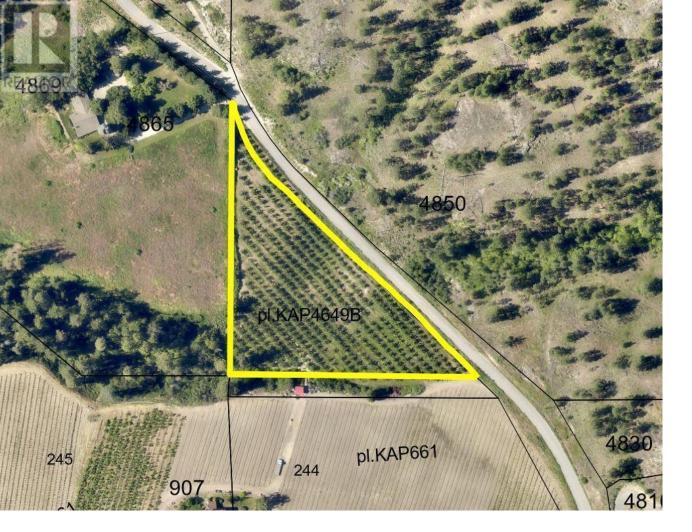

## 4855 NORTH NARAMATA Road Naramata British Columbia

Contingent. Beautiful Naramata orchard surrounded by adjacent farm and forest lands. Excellent location to build your Naramata dream house! With views of Okanagan Lake to the west and mountain views to the east, there are a few ideal locations to build. Or if you would like to hold the property for future use/value, the seller can lease back the property. The current crop is red delicious and spartan apples currently used for cider production. Seller will be conducting a lot line adjustment, removing southern 40 feet of the property. The remainder is approx. 2.6 acres. Call listing agent for more information. (Duplicate listing - Lots/Acreage MLS 197743) (id:6769)