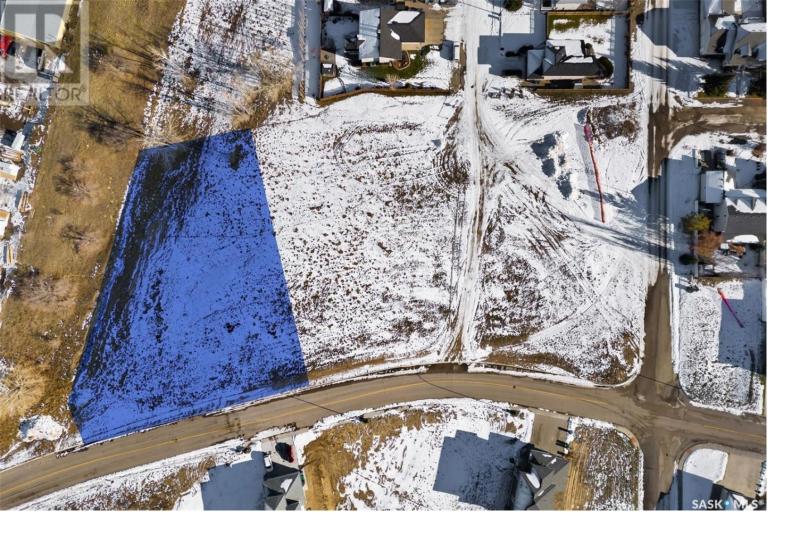

## Pilot Butte Saskatchewan

\$299.900

Here's your chance to own valuable land right in the heart of the thriving Pilot Butte community! This 1.24-acre plot is primed for future developments, with available subdivision concepts for potential buyers. The community of Pilot Butte has been experiencing consistent growth year after year, making this land an exceptionally attractive investment for developers, builders, and investors alike. Situated strategically, the property is positioned for optimal development potential. For those looking for a more substantial opportunity, this lot is part of a larger offering, including two additional parcels (MLS#SK952657 & MLS#SK952655), creating a combined total of over 3 ACRES! This is a rare chance to secure a significant stake in Pilot Butte's promising future. Pilot Butte's appeal extends beyond the land itself. The town boasts proximity to essential amenities, schools, and robust infrastructure. Combined with strong community engagement and development support, Pilot Butte has established a track record of sustained growth and economic vitality. Don't miss out on being part of this community's expansion. Contact the listing agent to explore how you can contribute to shaping the future of Pilot Butte. (id:6769)