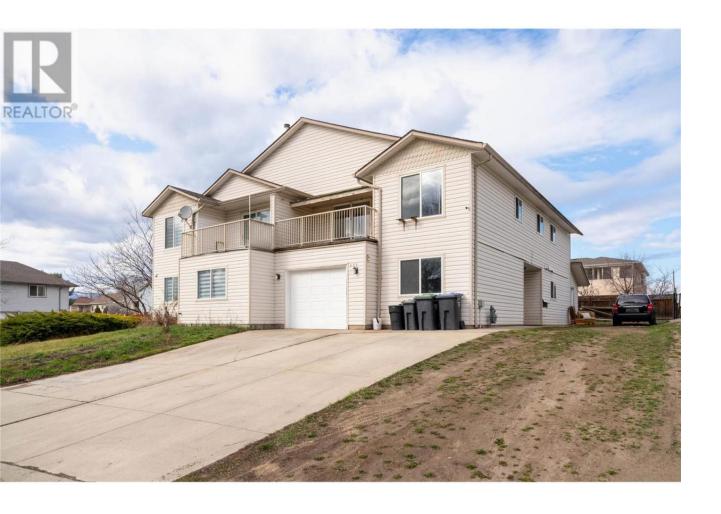

## 493 Wigglesworth Crescent Kelowna British Columbia

\$698,000

Welcome to an exceptional investment opportunity in this centrally located 4-bedroom home featuring a self-contained in-law suite. Featuring a versatile layout, this property caters to both homeowners and investors alike. The separate entrance to the in-law suite ensures privacy for both main residents and tenants, adding to its appeal. Upon entry, natural light fills the home enhancing the welcoming ambiance. The main level comprises three good sized bedrooms including the spacious primary with ensuite. The open-concept living, dining and kitchen area are ideal for a growing family's needs. Step outside onto the fully covered deck, perfect for hosting gatherings with loved ones. With ample parking for vehicles, boats, and RVs, convenience is paramount. Whether you're an investor or a homeowner seeking to optimize your investment, the combination of a spacious layout, a self-contained in-law suite, and generous outdoor space makes this property an irresistible choice. (id:6769)