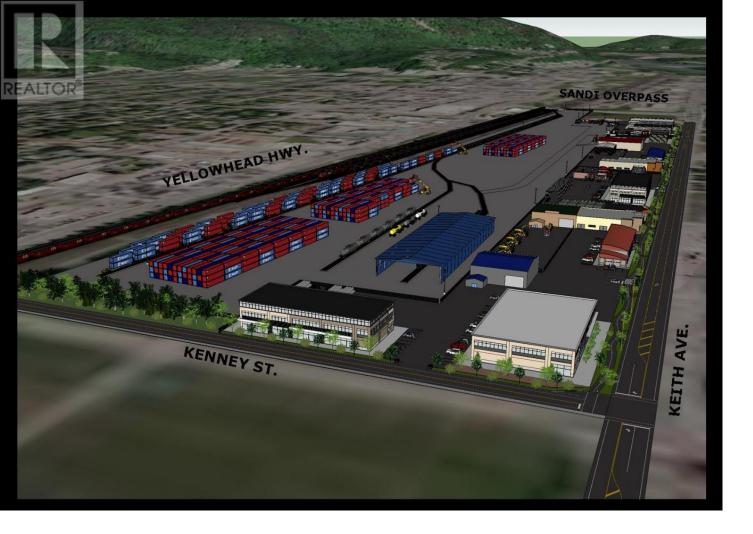

## 4940 KEITH Avenue Terrace British Columbia

\$1,319,500

New Light Industrial lots now available in the heart of Terrace. Located along Keith ave these are highly desirable lots to the region. Lots have both high visibility and excellent access, with the NSD Inland Port located behind the lot and Highway 16 only feet away. 4940 Keith is a 2.03 acre corner lot. Build to suit by the seller is also an option. Inquire now for full information package. \* PREC - Personal Real Estate Corporation (id:6769)