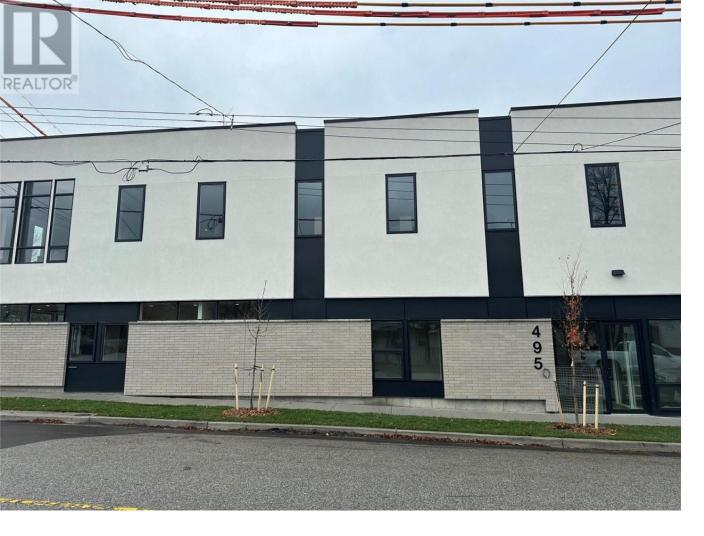

## 495 Van Horne Street Penticton British Columbia

High-end office space for lease in brand new building at the corner of Padmore and Van Horne. This unit is 841 sqft and has high-end finishes throughout. The large main reception has a nice built-in reception desk to greet customers and clients. The Waiting area is flanked on both sides by large bright offices. There is data room off the Reception area, as well as a large storage/Coat-room with access to the parking lot. A third office is located just off of the Reception area with a kitchen and bathroom tucked off to the side. Check out the floor plan. The unit is turnkey and perfect for a professional office space, Doctors office or anyone looking for highend office space close to downtown. Additional rent is \$6.50 per sqft included property tax, insurance and snow removal. Utilities separately metered and will be extra. This unit fronts Van Horne Street and comes with 2 assigned parking stalls with direct access from the parking lot into the unit. Call today for more details. (id:6769)