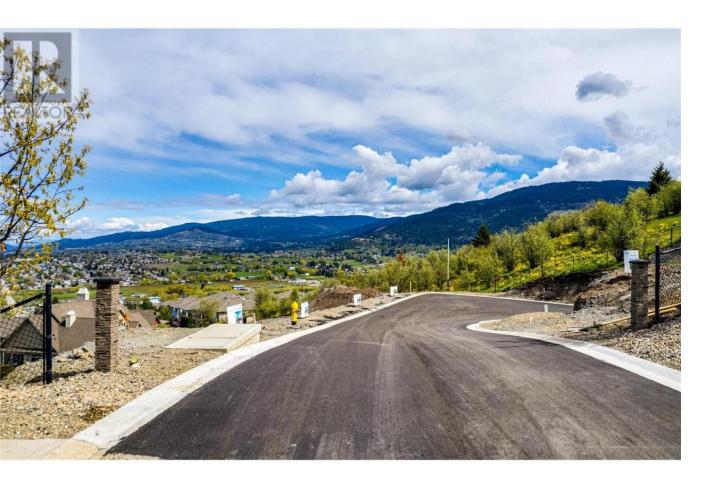

## 1050 Mt. Revelstoke Place 5 Vernon British Columbia

\$399,900

NOW SELLING: The last 5 panoramic-view, new home building lots on Middleton Mountain!! CITY VIEW TERRACE is a private and serene cul-de-sac of mid-sized single family bare-land strata building lots approved for development by the City of Vernon. Averaging 6000 sq ft in area, these 4 walk-out-basement lots and 1 grade level entry lot, are large enough for 2400 to 3500 sq ft luxury homes - with amazing 180 degree city, valley, mountain and Swan Lake views. And being at the top of Middleton's developable area gives these 5 new home locations ultimate privacy and serenity. Enjoy hiking trails next door - colourful sunsets from your private deck - and sparkling city lights at night. Plus, all your amenities are within a 10-minute drive. Only 5 new view lots available so act fast! (id:6769)