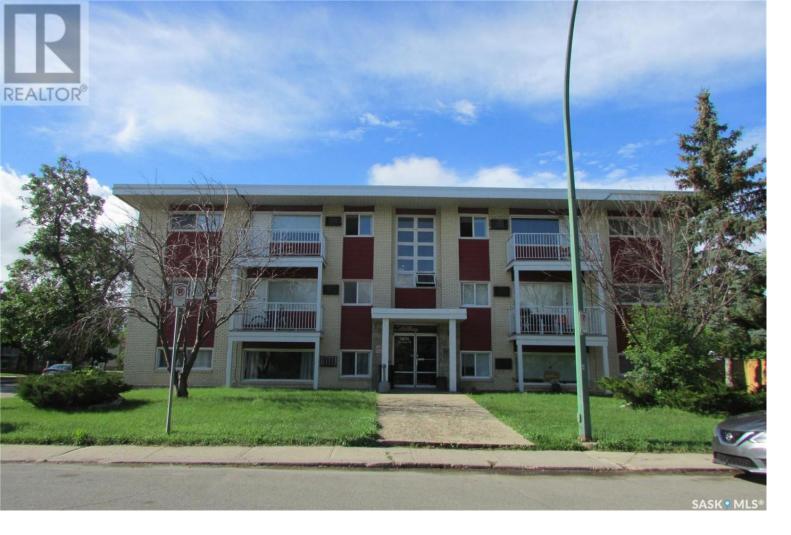

## Regina Saskatchewan

\$116,700

Great location close to shopping, schools and parks. Functional floor plan with nice kitchen with maple cabinetry with ceramic tile backsplash. Updated plumbing & electrical and windows. One electrified parking spot. Currently rented for \$1300 per month, tenant willing to stayl (id:6769)