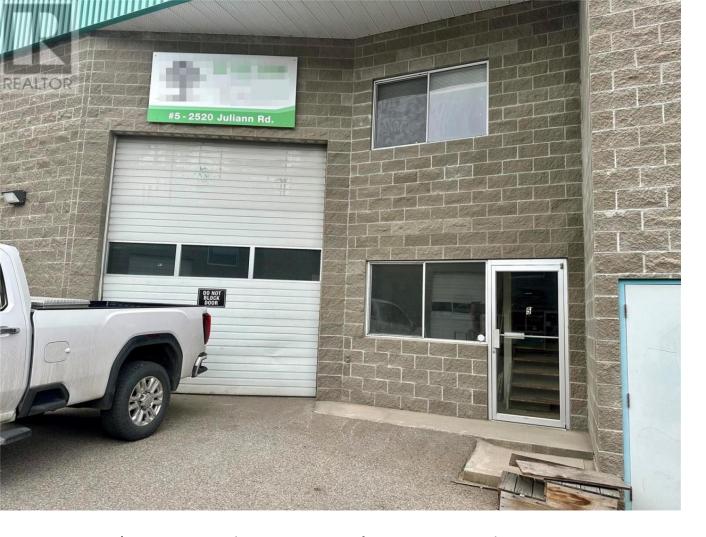

## 2520 Juliann Road 5 West Kelowna British Columbia

\$549,900

Discover an exceptional opportunity with this centrally located warehouse in West Kelowna, offering over 1900 square feet of versatile open space, including a meticulously engineered 576 sq. ft. mezzanine. The mezzanine is constructed with robust concrete and steel, ensuring it can effortlessly handle heavy loads, making it ideal for various industrial and commercial applications. This well-maintained property is a versatile canvas for businesses seeking a prime location with the added benefits of a structurally sound mezzanine, ample power supply, and flexible zoning. Whether you're in manufacturing, distribution, or another industry, this space can be tailored to suit your specific needs. Don't miss out on this excellent investment opportunity. Approximately 33' wide x 45' deep with a mezzanine of 33' wide x 18' deep. Contact us today to schedule a viewing and explore the potential this property holds for your business. (id:6769)