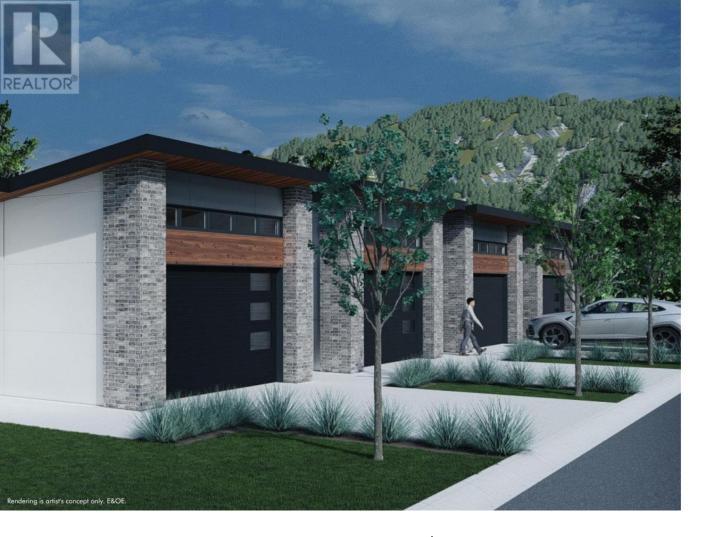

## 2835 Canyon Crest Drive 5 West Kelowna British Columbia

\$999,900

\*\*EDGE VIEW AT TALLUS RIDGE SHOWHOME OPEN SAT & SUN 12-3PM\*\* Welcome to Edge View at Tallus Ridge, the best value townhome community in West Kelowna! Edge View at Tallus Ridge - #5 is the last end-home rancher walk out in the community and sits at approx 2418 sq ft. Overlooking Shannon Lake, it's your opportunity to enjoy the best of the West Kelowna lifestyle. With the primary bedroom on the main floor, enjoy quick access to the kitchen, living/dining area and laundry room. The primary ensuite includes a deluxe soaker tub, double sink vanity, semi-frameless glass shower stall and walk-in closet. The high-end modern kitchen includes premium quartz countertops, slide-in gas range stove, stainless steel dishwasher and refrigerator. Downstairs you'll find 1 additional bedroom and bath, 2 flex rooms and a large recreation room. Relax on your partially covered deck and lower patio with amazing views of Shannon Lake and enjoy the convenience of a side-by-side garage. Advanced noise canceling Logix ICF Blocks built in the party wall for superior durability and insulation. 1-2-5-10 Year New Home Warranty, meets Step 4 of BC's Energy Step Code. Shannon Lake is a 5 minute drive to West Kelowna shopping, restaurants, entertainment, and close to top rated schools. Escape to nature with a small fishing lake, family-friendly golf course & plenty of hiking/biking trails. Under construction. Move-in Summer 2024. No PTT (some conditions may apply). Listing photos of a similar unit/rendering. (id:6769)