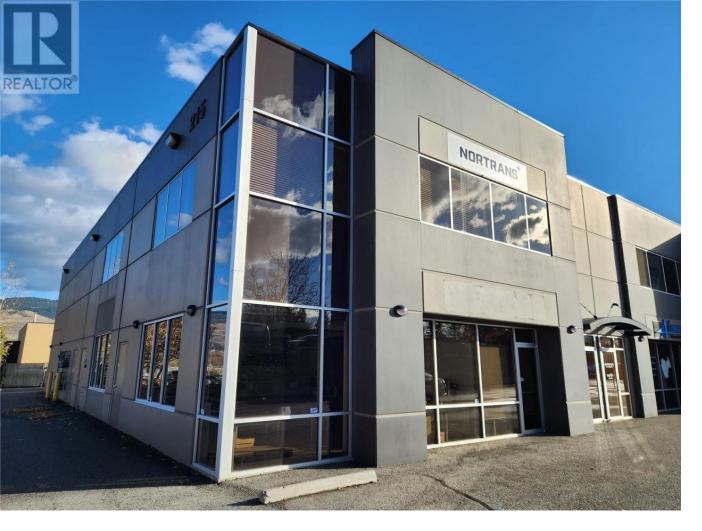

## 215 Neave Road 5 & 6 Kelowna British Columbia

\$16

Opportunity to lease approximately 3,376 square feet of ground floor office and warehouse area. Unit #5/6 offers newly finished open concept work area with private offices, boardroom and rear warehouse. The property is located on the corner of Neave Road and Hollywood Road N with excellent exposure and onsite parking. (id:6769)